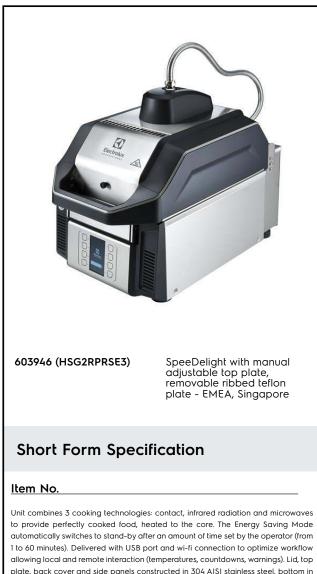

#### Main Features

- It combines 3 cooking technologies: contact, infrared radiation and microwaves to provide perfectly cooked food, heated to the core.
- Manually adjustable upper plate to heat food up to a minimum height.
- The Energy Saving Mode automatically switches to stand-by after an amount of time settled by the operator (from 1 to 60 minutes).
- Delivered with USB port and wi-fi connection to optimize workflows allowing local and remote inteaction (temperatures, countdowns, warnings).
- Electronic control with digital 4.3" LED display with adjustable brightness.
- 8 programs selectable on the display.
- The 8 programs can be adjusted by the user. The programmable parameters are:
- -top plate temperature
- -bottom plate temperature -total duration of each cycle
- -duration and distribution of microwaves within each cycle.
- Countdown display and buzzer with adjustable volume at the end of the cycle.
- Automatic mechanical lid holding and opening system controlled.
- Ergonomic handle for easy movement of the lid.
- Non-stick pressed tray to be used during all cooking cycles for maximum cleanability, meeting food contact requirements.
- Compliant with Regulation (EC) No 1935/2004 and its amendments, Regulation (EC) No 2023/2006 and its amendments.

## Plug In SpeeDelight with adjustable tube, ribbed, removable teflon plate

allowing local and remote interaction (temperatures, countdowns, warnings). Lid, top plate, back cover and side panels constructed in 304 AISI stainless steel, bottom in AISI 430 stainless steel, external high-grade composite material paneling and handle. Ribbed top contact plate 8 7/16" \* 8 7/16" (215 x215 mm) in aluminum with non-stick coating. Can accept snacks from 2/5" to 3" (10 to 75 mm) thick. Smooth 4 mm thick quartz glass bottom cooking surface 10" x 10" (250 x 250 mm). 2 probes independently control the temperature of the top and bottom plates from 212 to 536°F (100 to 250 ° C). Automatic lifting of the lid at the end of the cooking cycle via mechanical spring. Electronic control with digital 4,3" LED display, countdown display and buzzer at the end of the cycle. 800 W heating element on the top plate and 800 W electrical armored heating elements on the bottom plate. 2 x 1050 W magnetrons for microwaves. Front air inlet and back outlet for efficient cooling vertilation. Ergonomic handle in highgrade composite material for easy movement of the lid. Removable top front panel and removable top cooking plate for better cleanability. 8 preset programs (customizable in: microwave time; total time; temperature).