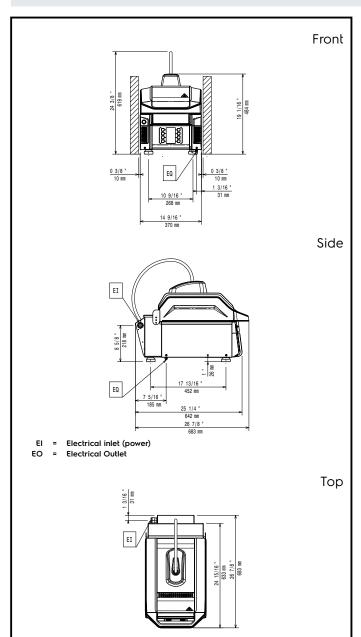

### Key Information:

| Cooking surface (WxD)        | 250 x 250 mm |
|------------------------------|--------------|
| External dimensions, Width:  | 370 mm       |
| External dimensions, Depth:  | 683 mm       |
| External dimensions, Height: | 619 mm       |
| Net weight:                  | 46 kg        |
| Shipping weight:             | 58 kg        |
| Shipping height:             | 710 mm       |
| Shipping width:              | 450 mm       |
| Shipping depth:              | 760 mm       |
| Shipping volume:             | 0.24 m³      |
|                              |              |

## Electric

| 380-400 V/3N ph/50 Hz |
|-----------------------|
| 9 A                   |
| 5 kW                  |
| IEC 60309 3P+N+T      |
|                       |