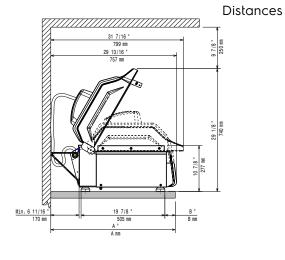

| PNC 653623   |  |
| Constant of the second se |              |  |

• Spatula PNC 653625 Removable ribbed teflon plate PNC 653787 • 4 stainless steel feet - Height = 76 mm PNC 653791 

- 4 rubber feet Height = 40 mm PNC 653793



The company reserves the right to make modifications to the products without prior notice. All information correct at time of printing.

## Electrolux PROFESSIONAL





# 

## Plug In SpeeDelight with adjustable tube, ribbed, removable teflon plate

## Electric

| 380-400 V/3N ph/50 Hz |
|-----------------------|
| 9 A                   |
| 5 kW                  |
| IEC 60309 3P+N+T      |
|                       |

## Installation:

Clearance: 190mm from rear vertical panel

### Key Information:

| Cooking surface (WxD)        | 250 x 250 mm |
|------------------------------|--------------|
| External dimensions, Width:  | 370 mm       |
| External dimensions, Depth:  | 683 mm       |
| External dimensions, Height: | 619 mm       |
| Net weight:                  | 46 kg        |
| Shipping weight:             | 58 kg        |
| Shipping height:             | 710 mm       |
| Shipping width:              | 450 mm       |
| Shipping depth:              |